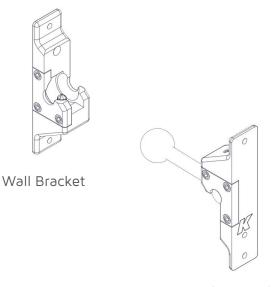

#### 1.1 PACKAGING

Please verify the shipment for completeness and proper condition of the items.

| ID | Description                             | Q.ty |
|----|-----------------------------------------|------|
| 1  | Wall Bracket                            | 1    |
| 2  | Speaker Bracket                         | 1    |
| 3  | Support                                 | 2    |
| 4  | Rotation Pivot                          | 1    |
| 5  | M5 x 12 Botton Head Hex Socket<br>Screw | 6    |
| 6  | M5 x 14 Botton Head Hex Socket<br>Screw | 2    |
| 7  | M8 x 35 Gub Screw                       | 2    |

## 4.1 CONFIGURATION ASSEMBLY

In the packaging box you will find speakerbraket and wall bracketsparated af picture below.

Speaker Bracket

1. Assembly speaker braked to K-array speaker make sure screw are tighened correctly as picture below.e K-array.

2. Fix wall bracket and then insert speaker bracket.

1. Position the device as required by user, always check configurations in user manual.