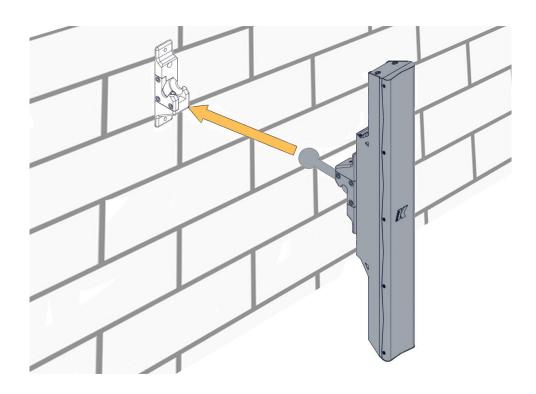

2. Fix wall bracket and then insert speaker bracket.

1. Position the device as required by user, always check configurations in user manual.