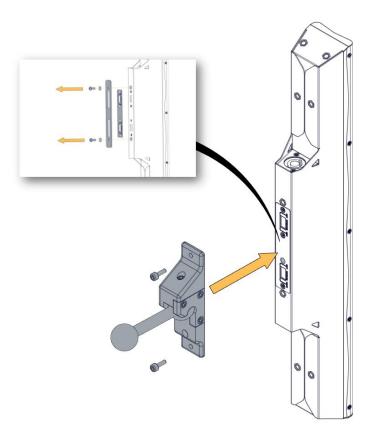

## 4.1 CONFIGURATION ASSEMBLY

In the packaging box you will find speakerbraket and wall bracketsparated af picture below.

Speaker Bracket

1. Assembly speaker braked to K-array speaker make sure screw are tighened correctly as picture below.e K-array.

2. Fix wall bracket and then insert speaker bracket.

1. Position the device as required by user, always check configurations in user manual.