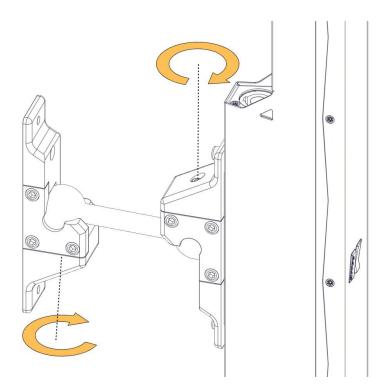

## 4.1 CONFIGURATION ASSEMBLY

In the packaging box you will find speakerbraket and wall bracketsparated af picture below.

Speaker Bracket

1. Assembly speaker braked to K-array speaker make sure screw are tighened correctly as picture below.e K-array.

2. Fix wall bracket and then insert speaker bracket.

1. Position the device as required by user, always check configurations in user manual.