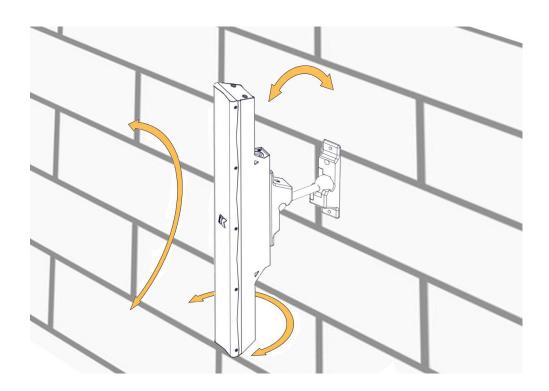

2. Fix wall bracket and then insert speaker bracket.

1. Position the device as required by user, always check configurations in user manual.