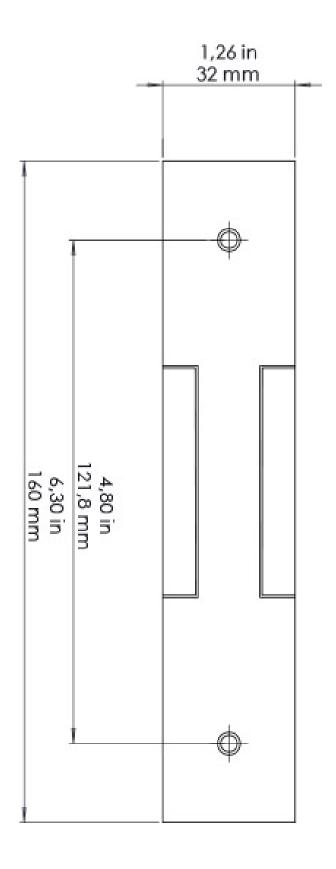

se check the speaker positions in the user manual).



NOTE: The KK52 Speaker shown in these pages is use for illustrative purposes. Please refer to your speaker's user guide for checking the fixing points and the available configurations.

# 4. ASSEMBLY

## 4.1 CONFIGURATION ASSEMBLY

In the packaging box you will find speakerbraket and wall bracketsparated af picture below.



Speaker Bracket

1. Assembly speaker braked to K-array speaker make sure screw are tighened correctly as picture below.e K-array.





2. Fix wall bracket and then insert speaker bracket.



1. Position the device as required by user, always check configurations in user manual.









# WARNING

Before Installation, check configuration in the speaker manual on website www.K-array.com



# 5. WALL GUIDE TEMPLATE



### 6. DECLARATION OF CONFORMITY



# **DECLARATION OF CONFORMITY**

Manufacturer/Importer: K-array s.u.r.l.

Brand: K-ARRAY

Address: via Paolina Romagnoli 17 50037 S. Piero a Sieve Firenze ITALY

**Date of Issue:** 14 / 03 / 12

Model Code: K-KWALL2L

**Declaration:** Complies with safety essential requirements of Council Directive 2006/42/EC on the approximation of the Laws of the Member States relating to lifting of

groups of Cases.

This declaration applies to all specimens manufactured in accordance with the attached manufacturing drawings which form part of this declaration. Assessment of compliance of the product with the requirements was based on the following standards:

EN 13155:2009

Marking:

Applying Year: 2012

**Applied by:** K-array s.u.r.l.

Via Paolina Romagnoli 17 50