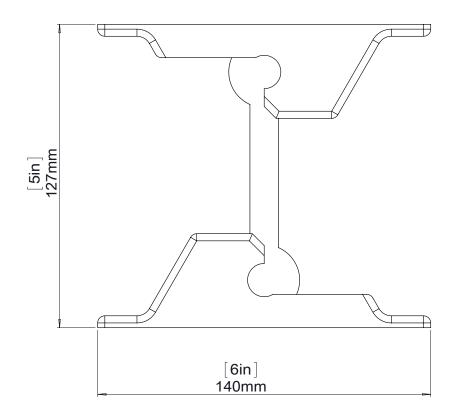

| 2    |
| 7  | M8 x 35 Gub Screw                       | 2    |

#### 1.2 SAFETY PRECAUTIONS

Installation and setup should only be carried out by qualified personal.

It is the responibility of the person installing the assembly to ensure that the suspension/fixing points are suitable for the intended use.

Always carry out a visual and funcional inspection of the items before use. In case there is any doubt as to the proper functioning and safety of the items, these must be withdrawn from use immediately.

Only use mounting parts (fixing anchors and screws) that are suitable for the intended application.

Before mounting the K-WALL2L on any K-array speaker, please read carefully the speaker's User Guide for checking the fixing points and the available configurations.

# 2. PSYSICAL





Weight: 0,6 kg (1,3 lb)





#### 3. INTRODUCTION

K-WALL2 are speccifically used for wall installations of K-array speakers, wich can be set in 3d direction (please check the speaker positions in the user manual).



NOTE: The KK52 Speaker shown in these pages is use for illustrative purposes. Please refer to your speaker's user guide for checking the fixing points and the available configurations.

# 4. ASSEMBLY

## 4.1 CONFIGURATION ASSEMBLY

In the packaging box you will find speakerbraket and wall bracketsparated af picture below.



Speaker Bracket

1. Assembly speaker braked to K-array speaker make sure screw are tighened correctly as picture below.e K-array.





2. Fix wall bracket and then insert speaker bracket.



1. Position the device as required by user, always check confi