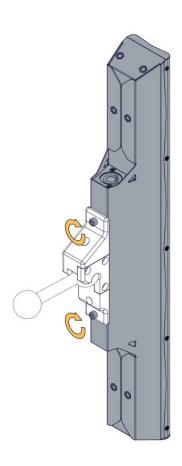

## 4.1 CONFIGURATION ASSEMBLY

In the packaging box you will find speakerbraket and wall bracketsparated af picture below.

Speaker Bracket

1. Assembly speaker braked to K-array speaker make sure screw are tighened correctly as picture below.e K-array.

2. Fix wall bracket and then insert speaker bracket.

1. Position the device as required by user, always check configurations in user manual.