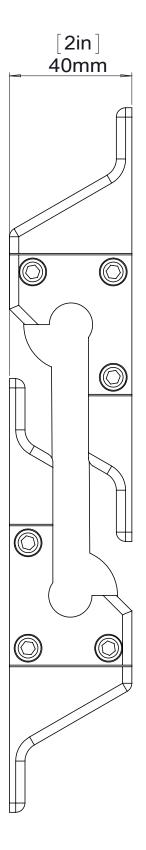

Screw                       | 2    |

#### 1.2 SAFETY PRECAUTIONS

Installation and setup should only be carried out by qualified personal.

It is the responibility of the person installing the assembly to ensure that the suspension/fixing points are suitable for the intended use.

Always carry out a visual and funcional inspection of the items before use. In case there is any doubt as to the proper functioning and safety of the items, these must be withdrawn from use immediately.

Only use mounting parts (fixing anchors and screws) that are suitable for the intended application.

Before mounting the K-WALL2L on any K-array speaker, please read carefully the speaker's User Guide for checking the fixing points and the available configurations.

# 2. PSYSICAL





Weight: 0,6 kg (1,3 lb)





#### 3. INTRODUCTION

K-WALL2 are speccifically used for wall installations of K-array speakers, wich can be set in 3d direction (please check the speaker positions in the user manual).



NOTE: The KK52 Speaker shown in these pages is use for illustrative purposes. Please refer to your speaker's user guide for checking the fixing points and the available configurations.

# 4. ASSEMBLY

## 4.1 CONFIGURATION ASSEMBLY

In the packaging box you will find speakerbraket and wall bracketsparated af picture below.



Speaker Bracket

1. Assembly speaker braked to K-array speaker make sure screw are tighened correctly as picture below.e K-array.





2. Fix wall bracket and then insert speaker bracket.



1. Position the device as required by user, always check configurations in user manual.