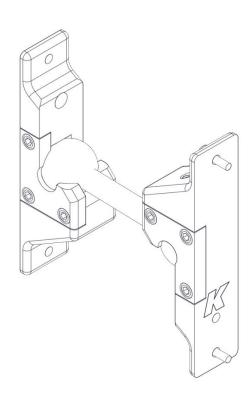

#### 3. INTRODUCTION

K-WALL2 are speccifically used for wall installations of K-array speakers, wich can be set in 3d direction (please check the speaker positions in the user manual).

NOTE: The KK52 Speaker shown in these pages is use for illustrative purposes. Please refer to your speaker's user guide for checking the fixing points and the available configurations.

## 4.1 CONFIGURATION ASSEMBLY

In the packaging box you will find speakerbraket and wall bracketsparated af picture below.

Speaker Bracket

1. Assembly speaker braked to K-array speaker make sure screw are tighened correctly as picture below.e K-array.

2. Fix wall bracket and then insert speaker bracket.

1. Position the device as required by user, always check configurations in user manual.