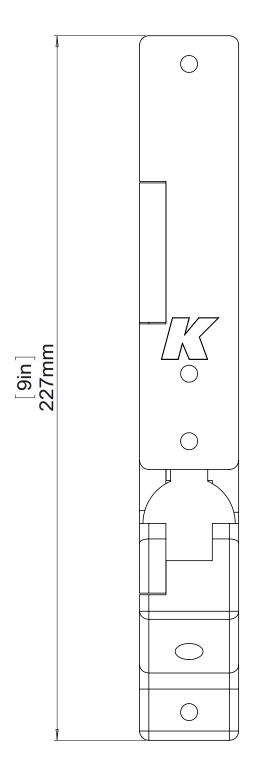

# 2. PSYSICAL

Weight: 0,6 kg (1,3 lb)

#### 3. INTRODUCTION

K-WALL2 are speccifically used for wall installations of K-array speakers, wich can be set in 3d direction (please check the speaker positions in the user manual).

NOTE: The KK52 Speaker shown in these pages is use for illustrative purposes. Please refer to your speaker's user guide for checking the fixing points and the available configurations.