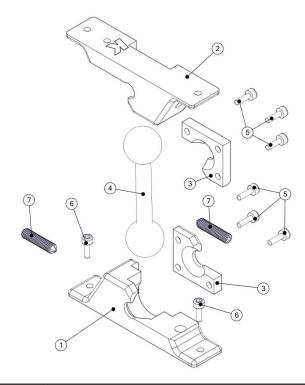

#### 1.1 PACKAGING

Please verify the shipment for completeness and proper condition of the items.

| ID | Description                             | Q.ty |
|----|-----------------------------------------|------|
| 1  | Wall Bracket                            | 1    |
| 2  | Speaker Bracket                         | 1    |
| 3  | Support                                 | 2    |
| 4  | Rotation Pivot                          | 1    |
| 5  | M5 x 12 Botton Head Hex Socket<br>Screw | 6    |
| 6  | M5 x 14 Botton Head Hex Socket<br>Screw | 2    |
| 7  | M8 x 35 Gub Screw                       | 2    |

## 4.1 CONFIGURATION ASSEMBLY

In the packaging box you will find speakerbraket and wall bracketsparated af picture below.

Speaker Bracket

1. Assembly speaker braked to K-array speaker make sure screw are tighened correctly as picture below.e K-array.

2. Fix wall bracket and then insert speaker bracket.

1. Position the device as required by user, always check configurations in user manual.