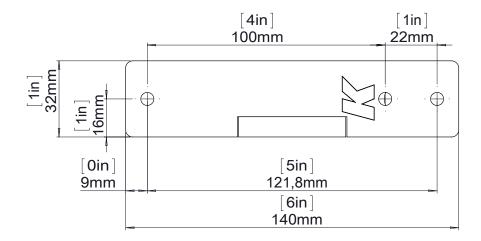

ew | 2    |
| 7  | M8 x 35 Gub Screw                       | 2    |

#### 1.2 SAFETY PRECAUTIONS

Installation and setup should only be carried out by qualified personal.

It is the responibility of the person installing the assembly to ensure that the suspension/fixing points are suitable for the intended use.

Always carry out a visual and funcional inspection of the items before use. In case there is any doubt as to the proper functioning and safety of the items, these must be withdrawn from use immediately.

Only use mounting parts (fixing anchors and screws) that are suitable for the intended application.

Before mounting the K-WALL2L on any K-array speaker, please read carefully the speaker's User Guide for checking the fixing points and the available configurations.

# 2. PSYSICAL





Weight: 0,6 kg (1,3 lb)





#### 3. INTRODUCTION

K-WALL2 are speccifically used for wall installations of K-array speakers, wich can be set in 3d direction (please check the speaker positions in the user manual).



NOTE: The KK52 Speaker shown in these pages is use for illustrative purposes. Please refer to your speaker's user guide for checking the fixing points and the available configurations.

# 4. ASSEMBLY

## 4.1 CONFIGURATION ASSEMBLY

In the packaging box you will find speakerbraket and wall bracketsparated af picture below.



Speaker Bracket

1. Assembly speaker braked to K-array speaker make sure screw are tighened correctly as picture below.e K-array.





2. Fix wall bracket and then insert speaker bracket.



1. Position the device as required by user, always check con