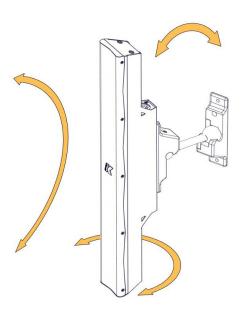

#### 3. INTRODUCTION

K-WALL2 are speccifically used for wall installations of K-array speakers, wich can be set in 3d direction (please check the speaker positions in the user manual).

NOTE: The KK52 Speaker shown in these pages is use for illustrative purposes. Please refer to your speaker's user guide for checking the fixing points and the available configurations.

## 4.1 CONFIGURATION ASSEMBLY

In the packaging box you will find speakerbraket and wall bracketsparated af picture below.

Speaker Bracket

1. Assembly speaker braked to K-array speaker make sure screw are tighened correctly as picture below.e K-array.

2. Fix wall bracket and then insert speaker bracket.

1. Position the device as required by user, always check configurations in user manual.