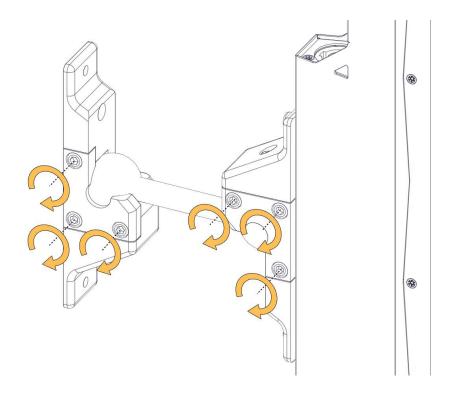

## 4.1 CONFIGURATION ASSEMBLY

In the packaging box you will find speakerbraket and wall bracketsparated af picture below.

Speaker Bracket

1. Assembly speaker braked to K-array speaker make sure screw are tighened correctly as picture below.e K-array.

2. Fix wall bracket and then insert speaker bracket.

1. Position the device as required by user, always check configurations in user manual.