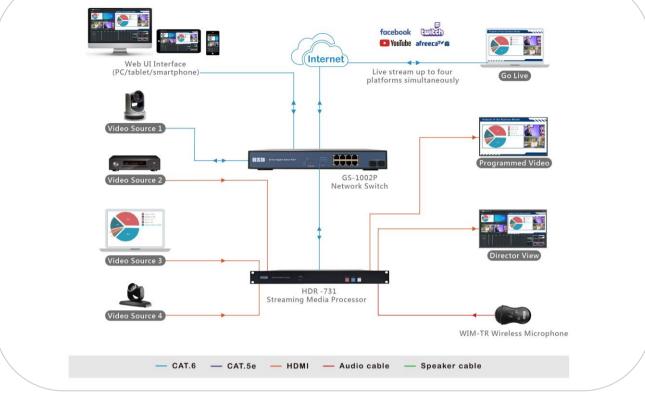

## Diagram

### **Product Features**

- ▶ 4-CH FHD 1080P60 video inputs as the video sources for IP streaming.
- ▶ 2-CH HDMI outputs: for Director View or PGM (programmed video) view.
- ▶ 4-CH input video & PGM recording, completely preserving your audiovisual data.
- Director interface for live-streaming, recording, snapshot, volume bar, PGM preview, HDMI 1~4 input source switch, 9 layout switch, and camera control & preset point setting. Available with keyboard & mouse integration for easy operation.
- Supports RTMP, HLS, and RTSP protocols for broadcasting videos online. You can livestream to any four platforms simultaneously.
- Web UI with powerful functions including video source control / switch, video playback, file saving & backup, live-streaming & recording setting, firmware update, and more.
- Self-defined PGM layout: set text color / size and limitless overlay images, add local time, set background color, partially cut the image of video source, and more.
- HDMI or analog stereo for 4-CH audio input: the audio sources can be mixed and the volume of each source can be adjusted individually.
- Scheduling: preset the time for recording, streaming, and back-up.
- Supports the export / import of layouts and configuration files, no reset required.
- ▶ Built-in 1TB hard drive. You can save files via USB hard disk or NAS and FTP.