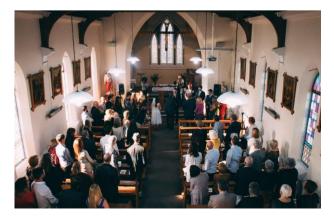

## Forget the Camera, Just be Yourself!

**Al Human Detection:** ultra-precisely tracks the moving presenter, making him/she keep in the middle even when other people / objects enter the frame.

Presenter Mode: gives presenters freedom to move or exit the stage for audience interaction.

The camera stays tracked even the shooting target is blocked by other people or objects.

**Zone Mode:** captures contents on multiple displays. You can set up to 4 zones to capture the content rather than the presenter's movements.

# **Applications**

Classrooms

Conference Rooms

Seminars

Houses of Worship