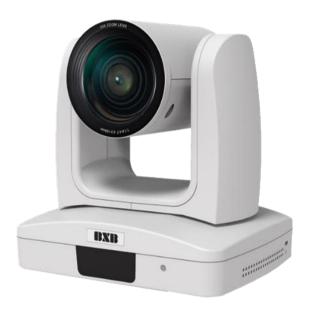

# **HDC-716**

# **PTZ AI Tracking Camera**

### **Front & Rear Panel**

- 1) Tally Lamp
- 2) IR Sensor
- 3) Power Indicator

- 4) PoE+ IEEE 802.3AT
- 5) RS232
- 6) RS422
- 7) Audio In

- 8) USB 3.0 (Type C)
- 9) HDMI
- 10) 3G-SDI
- 11) DC 12V