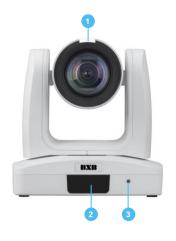

### **Front & Rear Panel**

- 1) Tally Lamp
- 2) IR Sensor
- 3) Power Indicator

- 4) PoE+ IEEE 802.3AT
- 5) RS232
- 6) RS422
- 7) Audio In

- 8) USB 3.0 (Type C)
- 9) HDMI
- 10) 3G-SDI
- 11) DC 12V