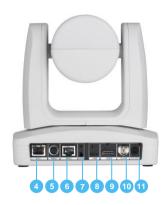

### **Front & Rear Panel**

- 1) Tally Lamp
- 2) IR Sensor
- 3) Power Indicator

- 4) PoE+ IEEE 802.3AT
- 5) RS232
- 6) RS422
- 7) Audio In

- 8) USB 3.0 (Type C)
- 9) HDMI
- 10) 3G-SDI
- 11) DC 12V