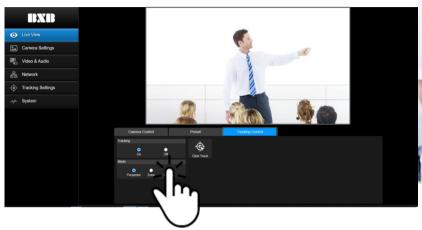

## **Intuitive WEB UI Control**

Switch the shooting target and set the tracking range with just a tap!